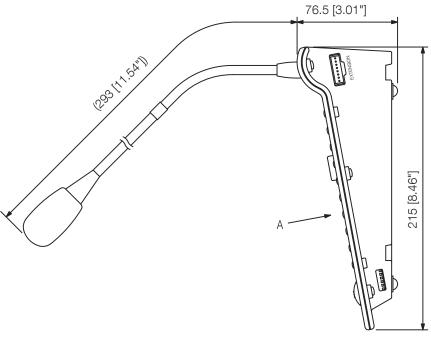

## Appearance

Rear View

Figure as viewed from point A

190 [7.48"]

Side View

UNIT:mm SCALE:1/3

Note: Numerical values in parentheses are for reference only.