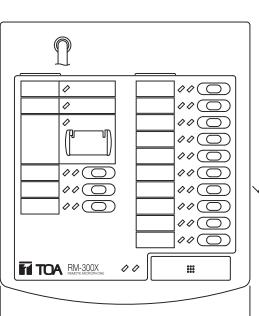

## Specifications

| Power source           | 24 V DC (Operation range: 15 - 40 V DC)                                                                   |
|------------------------|-----------------------------------------------------------------------------------------------------------|
| Frequency response     | 100 Hz - 20 kHz                                                                                           |
| Distortion             | < 1 %                                                                                                     |
| Current consumption    | 240,0 mA max.                                                                                             |
| S/N ratio              | 60 dB                                                                                                     |
| Audio output           | 0 dBV, 600 Ω, balanced                                                                                    |
| Inputs                 | 3.5 mm phone jack, for AUX (-20 dBV) or Mic (-40 dBV)                                                     |
| Controls               | 1 emergency button, 13 free assignable function buttons, 1 talk button, volume microphone, volume speaker |
| Indicator              | 2 LEDs per function button, one of them 3-colour LED (green/yellow/red)                                   |
| Key extension          | 7                                                                                                         |
| Microphone type        | Elektret-condensor                                                                                        |
| Directivity            | Cardioid                                                                                                  |
| Dimensions (W x H x D) | 190 x 76,5 x 215 mm                                                                                       |
| Dimensions (ø x D)     | x 215 mm                                                                                                  |
| Finish                 | ABS resin, black,                                                                                         |
| Operating humidity     | 35% - 80%                                                                                                 |
| Operating temperature  | 0°C - 40°C                                                                                                |