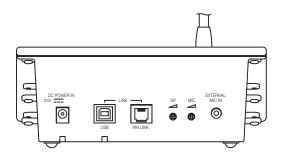

## Appearance

Rear View

Figure as viewed from point A

190 [7.48"]

Side View

UNIT:mm SCALE:1/3

Note: Numerical values in parentheses are for reference only.