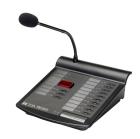

## Specifications

| Power source           | 24 V DC (Operation range: 15 - 40 V DC)                                                                   |
|------------------------|-----------------------------------------------------------------------------------------------------------|
| Frequency response     | 100 Hz - 20 kHz                                                                                           |
| Distortion             | < 1 %                                                                                                     |
| Current consumption    | 240,0 mA max.                                                                                             |
| S/N ratio              | 60 dB                                                                                                     |
| Audio output           | 0 dBV, 600 Ω, balanced                                                                                    |
| Inputs                 | 3.5 mm phone jack, for AUX (-20 dBV) or Mic (-40 dBV)                                                     |
| Controls               | 1 emergency button, 13 free assignable function buttons, 1 talk button, volume microphone, volume speaker |
| Indicator              | 2 LEDs per function button, one of them 3-colour LED (green/yellow/red)                                   |
| Key extension          | 7                                                                                                         |
| Microphone type        | Elektret-condensor                                                                                        |
| Directivity            | Cardioid                                                                                                  |
| Dimensions (W x H x D) | 190 x 76,5 x 215 mm                                                                                       |
| Dimensions (ø x D)     | x 215 mm                                                                                                  |
| Finish                 | ABS resin, black,                                                                                         |
| Operating humidity     | 35% - 80%                                                                                                 |
| Operating temperature  | 0°C - 40°C                                                                                                |

## Appearance

Rear View

Figure as viewed from point A

190 [7.48"]

Side View

UNIT:mm SCALE:1/3

Note: Numerical values in parentheses are for reference only.